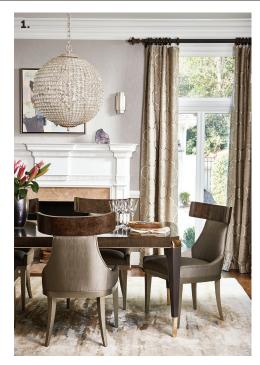

- **1.** An oversized crystal globe chandelier adds a touch of drama to a muted color palette.
- **2.** The vibrant blend of blues, pinks, and purples was a palette inspired by Imani James' travels to the south of France.
- 3. Interior designer Imani James.
- **4.** Look closely to see a woman shopping in Marrakesh in an Atlanta-made statement painting with pink bursts of color that enliven a neutral scheme.
- **5.** This dual-seating formal living room is designed to encourage conversation. Photos by Marc Mauldin Photography, Inc.