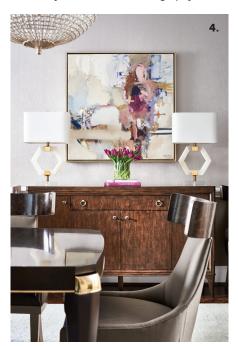

- **1.** An oversized crystal globe chandelier adds a touch of drama to a muted color palette.
- **2.** The vibrant blend of blues, pinks, and purples was a palette inspired by Imani James' travels to the south of France.
- 3. Interior designer Imani James.
- **4.** Look closely to see a woman shopping in Marrakesh in an Atlanta-made statement painting with pink bursts of color that enliven a neutral scheme.
- **5.** This dual-seating formal living room is designed to encourage conversation. Photos by Marc Mauldin Photography, Inc.