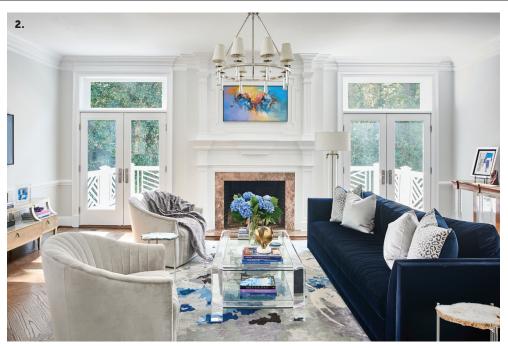

- **1.** An oversized crystal globe chandelier adds a touch of drama to a muted color palette.
- **2.** The vibrant blend of blues, pinks, and purples was a palette inspired by Imani James' travels to the south of France.
- 3. Interior designer Imani James.
- **4.** Look closely to see a woman shopping in Marrakesh in an Atlanta-made statement painting with pink bursts of color that enliven a neutral scheme.
- **5.** This dual-seating formal living room is designed to encourage conversation. Photos by Marc Mauldin Photography, Inc.