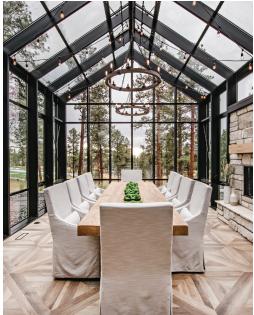

**CLOCKWISE FROM THE TOP:** A combination of textures, shades, and materials works in harmony to craft a dynamic façade for this modern home. Inside, double islands in the kitchen provide ample space for preparing and gathering. Warm wood tones balance black accents to enhance the luxe aesthetic of the grand two-story great room. A sophisticated glass enclosure covers the dining area while highlighting nature's beauty.