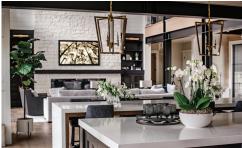

**CLOCKWISE FROM THE TOP:** A combination of textures, shades, and materials works in harmony to craft a dynamic façade for this modern home. Inside, double islands in the kitchen provide ample space for preparing and gathering. Warm wood tones balance black accents to enhance the luxe aesthetic of the grand two-story great room. A sophisticated glass enclosure covers the dining area while highlighting nature's beauty.