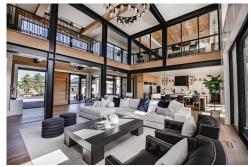

**CLOCKWISE FROM THE TOP:** A combination of textures, shades, and materials works in harmony to craft a dynamic façade for this modern home. Inside, double islands in the kitchen provide ample space for preparing and gathering. Warm wood tones balance black accents to enhance the luxe aesthetic of the grand two-story great room. A sophisticated glass enclosure covers the dining area while highlighting nature's beauty.