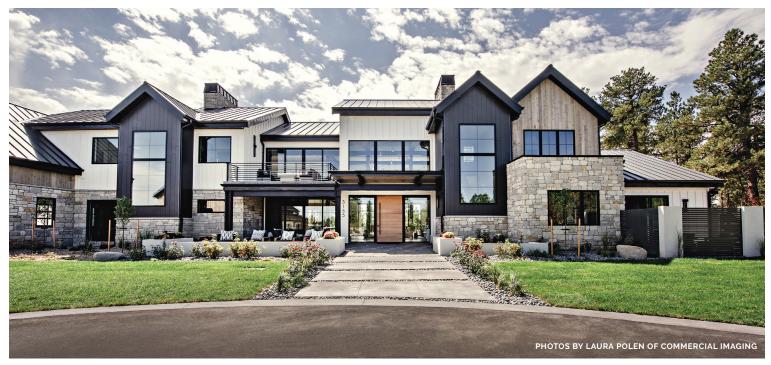

**CLOCKWISE FROM THE TOP:** A combination of textures, shades, and materials works in harmony to craft a dynamic façade for this modern home. Inside, double islands in the kitchen provide ample space for preparing and gathering. Warm wood tones balance black accents to enhance the luxe aesthetic of the grand two-story great room. A sophisticated glass enclosure covers the dining area while highlighting nature's beauty.