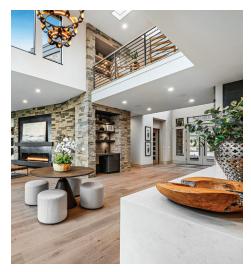

## 425-642-1166 | buchan.com

**TOP:** Clean lines meet organic materials in this contemporary Clyde Hill home. **MIDDLE, FROM LEFT:** An open floor plan extends sight lines across the home. A monochromatic palette creates a sophisticated kitchen, balanced by warm wood floors. Floor-to-ceiling windows frame majestic views in the primary bedroom. **LEFT, FROM THE TOP:** Dramatic ceilings draw eyes upward and accentuate a stone feature wall. Though open, the home maintains defined areas, creating intimate moments throughout.