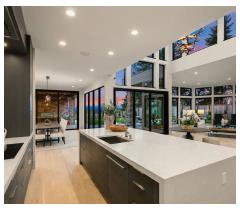

## 425-642-1166 | buchan.com

**TOP:** Clean lines meet organic materials in this contemporary Clyde Hill home. **MIDDLE, FROM LEFT:** An open floor plan extends sight lines across the home. A monochromatic palette creates a sophisticated kitchen, balanced by warm wood floors. Floor-to-ceiling windows frame majestic views in the primary bedroom. **LEFT, FROM THE TOP:** Dramatic ceilings draw eyes upward and accentuate a stone feature wall. Though open, the home maintains defined areas, creating intimate moments throughout.