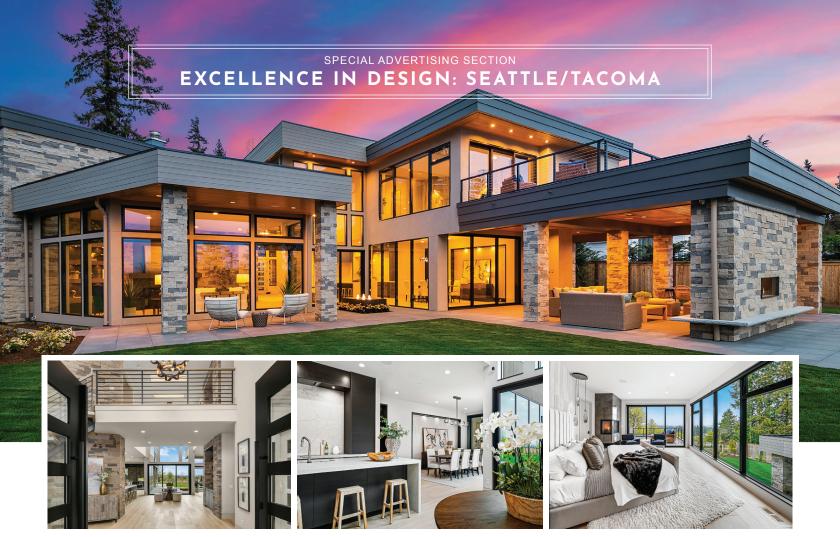

A recent contemporary build in Clyde Hill demonstrates the firm's adept design skills, as comfortable living meets aesthetic sensibility. Expansive windows capitalize on both mountain and city vistas while organic materials throughout connect the space with Washington's natural beauty. The finished home captures the elevated, warm air imbued into every John Buchan Homes project.

## 425-642-1166 | buchan.com

**TOP:** Clean lines meet organic materials in this contemporary Clyde Hill home. **MIDDLE, FROM LEFT:** An open floor plan extends sight lines across the home. A monochromatic palette creates a sophisticated kitchen, balanced by warm wood floors. Floor-to-ceiling windows frame majestic views in the primary bedroom. **LEFT, FROM THE TOP:** Dramatic ceilings draw eyes upward and accentuate a stone feature wall. Though open, the home maintains defined areas, creating intimate moments throughout.